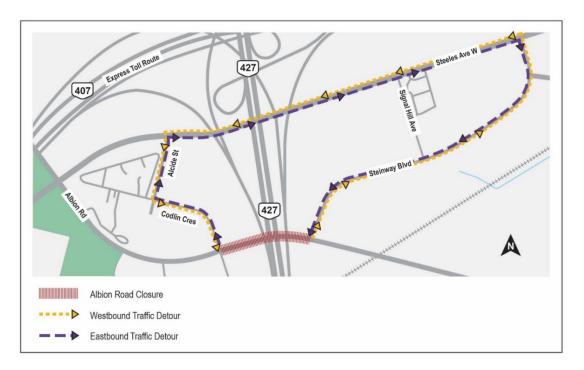

## Weekend Closures for 'Rapid Bridge Relocation'

**Between Friday June 14 and Monday June 17, 2019,** Albion Road will be closed from Steinway Boulevard to Codlin Crescent. Additionally, Highway 407ETR eastbound and westbound access ramps to Highway 427 Southbound will be closed. For more information regarding traffic disruptions, please visit the project website at: <u>http://427expansion.ca/traffic-disruptions/</u>.

The maps below highlight the closure locations and where detour routes will be in place.

http://427expansion.ca

ask@427expansion.ca

1-888-352-8085