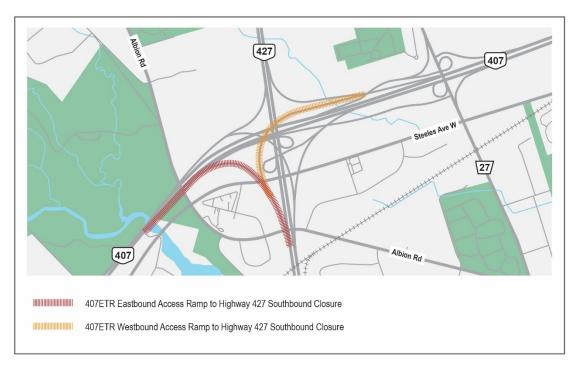

## Weekend Closures for 'Rapid Bridge Relocation'

**Between Friday June 14 and Monday June 17, 2019,** Albion Road will be closed from Steinway Boulevard to Codlin Crescent. Additionally, Highway 407ETR eastbound and westbound access ramps to Highway 427 Southbound will be closed. For more information regarding traffic disruptions, please visit the project website at: <u>http://427expansion.ca/traffic-disruptions/</u>.

The maps below highlight the closure locations and where detour routes will be in place.

http://427expansion.ca

ask@427expansion.ca

1-888-352-8085