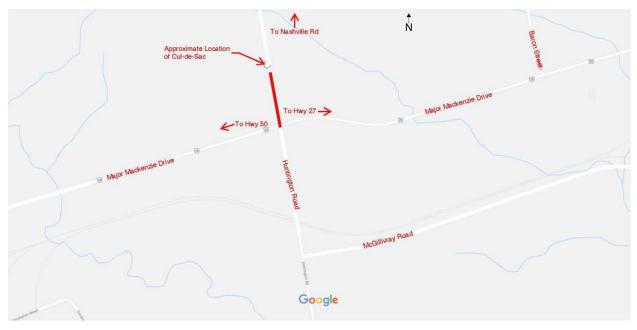

## Closure of Huntington Road Intersection with Major Mackenzie Drive

On June 30, LINK427 will permanently close to the travelling public (e.g. vehicles, cyclists, pedestrians, etc.) the portion of Huntington Road from Major Mackenzie Drive to north of the future Highway 427 interchange.

The red line on the map below shows the portion of Huntington Road being closed.